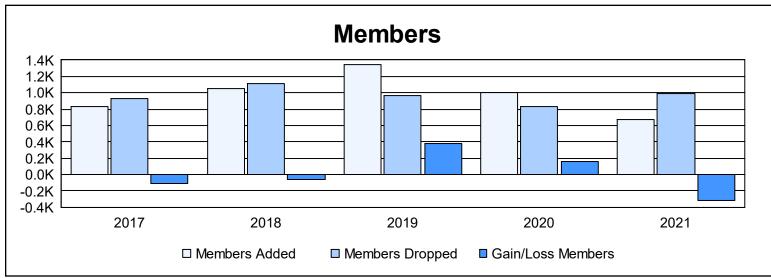

District 354 B As of June 2021 Cumulative

| Year      | New<br>Clubs | Dropped<br>Clubs | Gain/<br>Loss<br>Clubs | New<br>Members | Charter<br>Members | Reinstate<br>Members | Transfer<br>Members | Total<br>Member<br>Added | Total<br>Members<br>Dropped | Gain/<br>Loss<br>Members |
|-----------|--------------|------------------|------------------------|----------------|--------------------|----------------------|---------------------|--------------------------|-----------------------------|--------------------------|
| 2016-2017 | 1            | 1                | 0                      | 739            | 39                 | 46                   | 3                   | 827                      | 935                         | -108                     |
| 2017-2018 | 6            | 5                | 1                      | 815            | 166                | 68                   | 6                   | 1,055                    | 1,112                       | -57                      |
| 2018-2019 | 4            | 3                | 1                      | 1,181          | 112                | 50                   | 3                   | 1,346                    | 965                         | 381                      |
| 2019-2020 | 2            | 3                | -1                     | 874            | 93                 | 29                   | 4                   | 1,000                    | 837                         | 163                      |
| 2020-2021 | 4            | 6                | -2                     | 524            | 114                | 34                   | 2                   | 674                      | 990                         | -316                     |
| Average   | 3            | 4                | 0                      | 827            | 105                | 45                   | 4                   | 980                      | 968                         | 13                       |