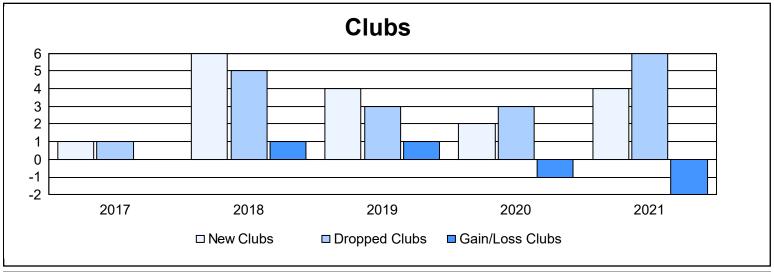

District 354 B As of June 2021 Cumulative

| Year      | New<br>Clubs | Dropped<br>Clubs | Gain/<br>Loss<br>Clubs | New<br>Members | Charter<br>Members | Reinstate<br>Members | Transfer<br>Members | Total<br>Member<br>Added | Total<br>Members<br>Dropped | Gain/<br>Loss<br>Members |
|-----------|--------------|------------------|------------------------|----------------|--------------------|----------------------|---------------------|--------------------------|-----------------------------|--------------------------|
| 2016-2017 | 1            | 1                | 0                      | 739            | 39                 | 46                   | 3                   | 827                      | 935                         | -108                     |
| 2017-2018 | 6            | 5                | 1                      | 815            | 166                | 68                   | 6                   | 1,055                    | 1,112                       | -57                      |
| 2018-2019 | 4            | 3                | 1                      | 1,181          | 112                | 50                   | 3                   | 1,346                    | 965                         | 381                      |
| 2019-2020 | 2            | 3                | -1                     | 874            | 93                 | 29                   | 4                   | 1,000                    | 837                         | 163                      |
| 2020-2021 | 4            | 6                | -2                     | 524            | 114                | 34                   | 2                   | 674                      | 990                         | -316                     |
| Average   | 3            | 4                | 0                      | 827            | 105                | 45                   | 4                   | 980                      | 968                         | 13                       |